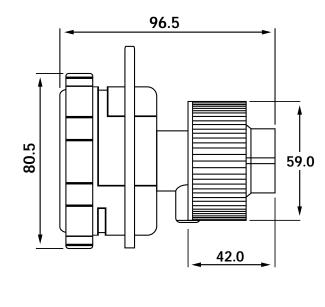

#### **General Data**

| SPECIFICATION          | DESCRIPTION                                                                                                       |
|------------------------|-------------------------------------------------------------------------------------------------------------------|
| Dial Diameter          | Large 2½" (Big Numbers-Clear Markers)                                                                             |
| Mounting               | Direct Mount, Bottom Connection FNPT 1/2"                                                                         |
| Housing                | PVDF or Polypro - Viton or PTFE Diaphragm - One Piece<br>Molded Design (No Assembly or Filling Required)          |
| Lens                   | High Impact Polycarbonate                                                                                         |
| Dial                   | Red & Black Scale White Background, dial arc 270°                                                                 |
| Measuring<br>Principle | Bourdon Tube-SS316 (Non Wetted)<br>Diaphragm (wetted part) - FPM (Standard)                                       |
| Movement               | SS316 (Non Wetted)                                                                                                |
| Gauge                  | Red, Yellow, Green Moveable Plastic Markers-Pressure<br>Range Pointers Fitted on the Bezel                        |
| Connection             | 1/2" FNPT                                                                                                         |
| Filling                | Options: Glycerin Standard Silicon Filled (Optional)                                                              |
| Accuracy               | ±1.5% F.S.                                                                                                        |
| Operating temperature  | Max. Working Temp. PVDF-195 F, PP-170°F                                                                           |
| Pressure Range         | Standard range <b>0-60 / 0-100 / 0-160</b> PSI (Second Scale: Bar)<br>Other units available, e.g., bar, MPa, etc. |