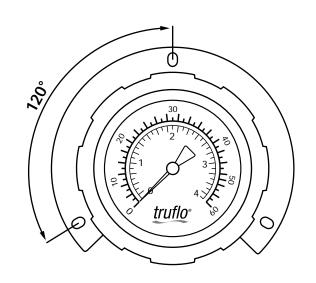

#### **Features**

- All Plastic (Gauge + Isolator) Filled
- Heavy Duty Design; Simple to Install
- Completely Corrosion Resistant
- Designed to Act as Visual Pressure Alert for Bag/Filter Change-Out
- Extra Large Colored Display
- Reduces Pressure Surges caused by Water Hammer or Metering Pump Pulsations
- Highest Accuracy in Industry 1.5%
- Factory Pre-Filled Glycerin or Silicone No Filling Required
- One-Piece Molded Design (No Assembly)
- Suitable for Corrosive Media + Slurries

#### **General Data**

| SPECIFICATION          | DESCRIPTION                                                                                                       |
|------------------------|-------------------------------------------------------------------------------------------------------------------|
| Dial Diameter          | Large 2½" (Big Numbers-Clear Markers)                                                                             |
| Mounting               | Direct Mount, Bottom Connection FNPT 1/2"                                                                         |
| Housing                | PVDF or Polypro - Viton or PTFE Diaphragm - One Piece<br>Molded Design (No Assembly or Filling Required)          |
| Lens                   | High Impact Polycarbonate                                                                                         |
| Dial                   | Red & Black Scale White Background, dial arc 270°                                                                 |
| Measuring<br>Principle | Bourdon Tube-SS316 (Non Wetted)<br>Diaphragm (wetted part) - FPM (Standard)                                       |
| Movement               | SS316 (Non Wetted)                                                                                                |
| Gauge                  | Red, Yellow, Green Moveable Plastic Markers-Pressure<br>Range Pointers Fitted on the Bezel                        |
| Connection             | 1/2" FNPT                                                                                                         |
| Filling                | Options: Glycerin Standard Silicon Filled (Optional)                                                              |
| Accuracy               | ±1.5% F.S.                                                                                                        |
| Operating temperature  | Max. Working Temp. PVDF-195 F, PP-170°F                                                                           |
| Pressure Range         | Standard range <b>0-60 / 0-100 / 0-160</b> PSI (Second Scale: Bar)<br>Other units available, e.g., bar, MPa, etc. |