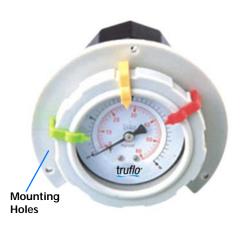

#### **General Data**

| SPECIFICATION          | DESCRIPTION                                                                                                       |
|------------------------|-------------------------------------------------------------------------------------------------------------------|
| Dial Diameter          | Large 2½" (Big Numbers-Clear Markers)                                                                             |
| Mounting               | Direct Mount, Bottom Connection FNPT 1/2"                                                                         |
| Housing                | PVDF or Polypro - Viton or PTFE Diaphragm - One Piece<br>Molded Design (No Assembly or Filling Required)          |
| Lens                   | High Impact Polycarbonate                                                                                         |
| Dial                   | Red & Black Scale White Background, dial arc 270°                                                                 |
| Measuring<br>Principle | Bourdon Tube-SS316 (Non Wetted)<br>Diaphragm (wetted part) - FPM (Standard)                                       |
| Movement               | SS316 (Non Wetted)                                                                                                |
| Gauge                  | Red, Yellow, Green Moveable Plastic Markers-Pressure<br>Range Pointers Fitted on the Bezel                        |
| Connection             | 1/2" FNPT                                                                                                         |
| Filling                | Options: Glycerin Standard Silicon Filled (Optional)                                                              |
| Accuracy               | ±1.5% F.S.                                                                                                        |
| Operating temperature  | Max. Working Temp. PVDF-195 F, PP-170°F                                                                           |
| Pressure Range         | Standard range <b>0-60 / 0-100 / 0-160</b> PSI (Second Scale: Bar)<br>Other units available, e.g., bar, MPa, etc. |