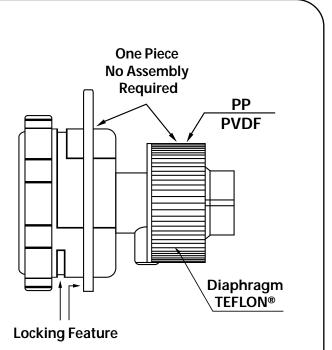

#### **Features**

- All Plastic (Gauge + Isolator) Filled
- Heavy Duty Design; Simple to Install
- Completely Corrosion Resistant
- Designed to Act as Visual Pressure Alert for Bag/Filter Change-Out
- Extra Large Colored Display
- Reduces Pressure Surges caused by Water Hammer or Metering Pump Pulsations
- Highest Accuracy in Industry 1.5%
- Factory Pre-Filled Glycerin or Silicone No Filling Required
- One-Piece Molded Design (No Assembly)
- Suitable for Corrosive Media + Slurries

#### **General Data**

| SPECIFICATION          | DESCRIPTION                                                                                                       |
|------------------------|-------------------------------------------------------------------------------------------------------------------|
| Dial Diameter          | Large 2½" (Big Numbers-Clear Markers)                                                                             |
| Mounting               | Direct Mount, Bottom Connection FNPT 1/2"                                                                         |
| Housing                | PVDF or Polypro - Viton or PTFE Diaphragm - One Piece<br>Molded Design (No Assembly or Filling Required)          |
| Lens                   | High Impact Polycarbonate                                                                                         |
| Dial                   | Red & Black Scale White Background, dial arc 270°                                                                 |
| Measuring<br>Principle | Bourdon Tube-SS316 (Non Wetted)<br>Diaphragm (wetted part) - FPM (Standard)                                       |
| Movement               | SS316 (Non Wetted)                                                                                                |
| Gauge                  | Red, Yellow, Green Moveable Plastic Markers-Pressure<br>Range Pointers Fitted on the Bezel                        |
| Connection             | 1/2" FNPT                                                                                                         |
| Filling                | Options: Glycerin Standard Silicon Filled (Optional)                                                              |
| Accuracy               | ±1.5% F.S.                                                                                                        |
| Operating temperature  | Max. Working Temp. PVDF-195 F, PP-170°F                                                                           |
| Pressure Range         | Standard range <b>0-60 / 0-100 / 0-160</b> PSI (Second Scale: Bar)<br>Other units available, e.g., bar, MPa, etc. |