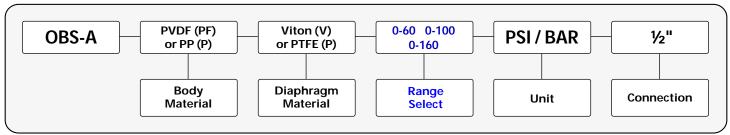

<br>Range Pointers Fitted on the Bezel                        |
| Connection             | 1/2" FNPT                                                                                                         |
| Filling                | Options: Glycerin Standard Silicon Filled (Optional)                                                              |
| Accuracy               | ±1.5% F.S.                                                                                                        |
| Operating temperature  | Max. Working Temp. PVDF-195 F, PP-170°F                                                                           |
| Pressure Range         | Standard range <b>0-60 / 0-100 / 0-160</b> PSI (Second Scale: Bar)<br>Other units available, e.g., bar, MPa, etc. |



### HOW TO ORDER



# **OBS-A Series**