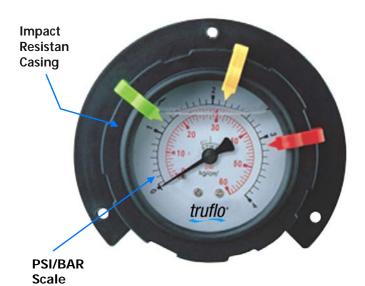

#### **Features**

- All Plastic (Gauge + Isolator) Filled
- Heavy Duty Design; Simple to Install
- Completely Corrosion Resistant
- Designed to Act as Visual Pressure Alert for Bag/Filter Change-Out
- Extra Large Colored Display
- Reduces Pressure Surges caused by Water Hammer or Metering Pump Pulsations
- Highest Accuracy in Industry 1.5%
- Factory Pre-Filled Glycerin or Silicone No Filling Required
- One-Piece Molded Design (No Assembly)
- Suitable for Corrosive Media + Slurries

#### **General Data**

| SPECIFICATION          | DESCRIPTION                                                                                                       |
|------------------------|-------------------------------------------------------------------------------------------------------------------|
| Dial Diameter          | Large 2½" (Big Numbers-Clear Markers)                                                                             |
| Mounting               | Direct Mount, Bottom Connection FNPT 1/2"                                                                         |
| Housing                | PVDF or Polypro - Viton or PTFE Diaphragm - One Piece<br>Molded Design (No Assembly or Filling Required)          |
| Lens                   | High Impact Polycarbonate                                                                                         |
| Dial                   | Red & Black Scale White Background, dial arc 270°                                                                 |
| Measuring<br>Principle | Bourdon Tube-SS316 (Non Wetted)<br>Diaphragm (wetted part) - FPM (Standard)                                       |
| Movement               | SS316 (Non Wetted)                                                                                                |
| Gauge                  | Red, Yellow, Green Moveable Plastic Markers-Pressure<br>Range Pointers Fitted on the Bezel                        |
| Connection             | 1/2" FNPT                                                                                                         |
| Filling                | Options: Glycerin Standard Silicon Filled (Optional)                                                              |
| Accuracy               | ±1.5% F.S.                                                                                                        |
| Operating temperature  | Max. Working Temp. PVDF-195 F, PP-170°F                                                                           |
| Pressure Range         | Standard range <b>0-60 / 0-100 / 0-160</b> PSI (Second Scale: Bar)<br>Other units available, e.g., bar, MPa, etc. |