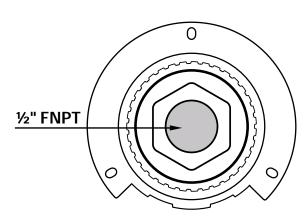

#### **General Data**

| SPECIFICATION          | DESCRIPTION                                                                                                       |
|------------------------|-------------------------------------------------------------------------------------------------------------------|
| Dial Diameter          | Large 2½" (Big Numbers-Clear Markers)                                                                             |
| Mounting               | Direct Mount, Bottom Connection FNPT 1/2"                                                                         |
| Housing                | PVDF or Polypro - Viton or PTFE Diaphragm - One Piece<br>Molded Design (No Assembly or Filling Required)          |
| Lens                   | High Impact Polycarbonate                                                                                         |
| Dial                   | Red & Black Scale White Background, dial arc 270°                                                                 |
| Measuring<br>Principle | Bourdon Tube-SS316 (Non Wetted)<br>Diaphragm (wetted part) - FPM (Standard)                                       |
| Movement               | SS316 (Non Wetted)                                                                                                |
| Gauge                  | Red, Yellow, Green Moveable Plastic Markers-Pressure<br>Range Pointers Fitted on the Bezel                        |
| Connection             | 1/2" FNPT                                                                                                         |
| Filling                | Options: Glycerin Standard Silicon Filled (Optional)                                                              |
| Accuracy               | ±1.5% F.S.                                                                                                        |
| Operating temperature  | Max. Working Temp. PVDF-195 F, PP-170°F                                                                           |
| Pressure Range         | Standard range <b>0-60 / 0-100 / 0-160</b> PSI (Second Scale: Bar)<br>Other units available, e.g., bar, MPa, etc. |