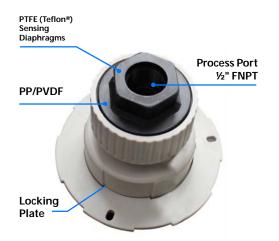

#### **General Data**

| SPECIFICATION          | DESCRIPTION                                                                                                       |
|------------------------|-------------------------------------------------------------------------------------------------------------------|
| Dial Diameter          | Large 2½" (Big Numbers-Clear Markers)                                                                             |
| Mounting               | Direct Mount, Bottom Connection FNPT 1/2"                                                                         |
| Housing                | PVDF or Polypro - Viton or PTFE Diaphragm - One Piece<br>Molded Design (No Assembly or Filling Required)          |
| Lens                   | High Impact Polycarbonate                                                                                         |
| Dial                   | Red & Black Scale White Background, dial arc 270°                                                                 |
| Measuring<br>Principle | Bourdon Tube-SS316 (Non Wetted)<br>Diaphragm (wetted part) - FPM (Standard)                                       |
| Movement               | SS316 (Non Wetted)                                                                                                |
| Gauge                  | Red, Yellow, Green Moveable Plastic Markers-Pressure<br>Range Pointers Fitted on the Bezel                        |
| Connection             | 1/2" FNPT                                                                                                         |
| Filling                | Options: Glycerin Standard Silicon Filled (Optional)                                                              |
| Accuracy               | ±1.5% F.S.                                                                                                        |
| Operating temperature  | Max. Working Temp. PVDF-195 F, PP-170°F                                                                           |
| Pressure Range         | Standard range <b>0-60 / 0-100 / 0-160</b> PSI (Second Scale: Bar)<br>Other units available, e.g., bar, MPa, etc. |